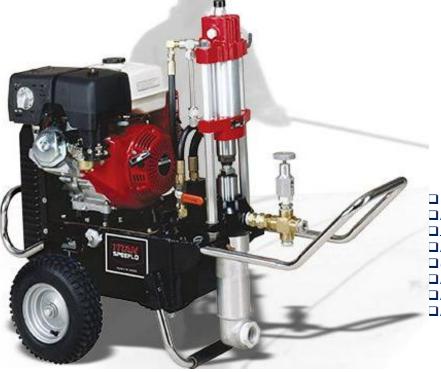

HYDRAULIC PUMPS HYDRA

Waterproofing paints
Fire protection paints
Inorganic zinc
Bituminous hinges
Glazes
Epoxies
Epoxy-vinyls
Elastomers

| Capacity:                           | 12,5 lpm      |
|-------------------------------------|---------------|
| Maximum nozzle at 170 bar           | 0.60"         |
| Maximum nozzle with 2 guns (3 guns) | 0.40" (0.35") |
| Maximum nozzle with 4 guns (5 guns) | 0.29" (0.25") |
| Maximum nozzle with 6 guns          | 0.21"         |
| Max pressure                        | 274bar        |
| Weight                              | 184 Kg        |
| Honda Engine Power                  | 13 Hp         |
| Cvcles per liter                    | 3,5 cpl       |

New series of hydraulic piston pumps electric motor or gasoline engine for building and heavy use. Ideal for application of nondiluting waterproofing, waterproofing, high viscosity paints. Large

capacity, minimal maintenance.